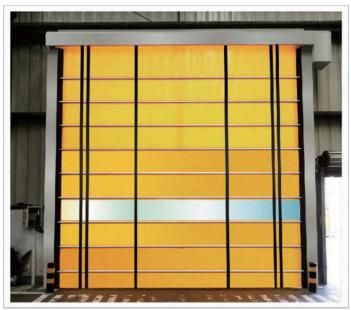

### APEX FOLD- HIGH SPEED FOLD UP DOOR

#### FEATURE

Apex Fold is a Fold-up door composed of a self-supporting frame in galvanized steel and a PVC curtain reinforced with horizontal steel bars. This door is suitable for all kinds of applications and is designed for big openings and long life.

- Application: Internal and External
- High performance: This door opens at a of maximum speed 1.0 m per second smoothly and quietly.
- Isolation: The slim guide in the track provides perfect sealing for interior environments.