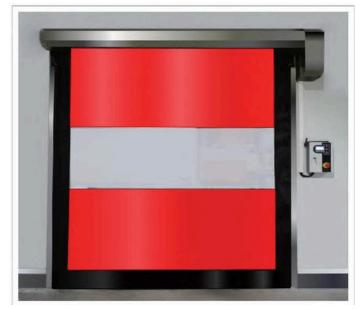

### **APEX ROLLUP- PVC HIGH SPEED DOOR**

### FEATURE

Apex Clean is a roller-up door with easy automation and a simple design to be used for easy installation.

- 1. Application: Internal and External
- 2. Easy assembly.
- 3. Simple and fast installation, programming and with low maintenance.
- 4. The pre-installed door is perfect for internal installation.
- 5. The galvanized steel self-supporting frame is ideal for any industrial application.