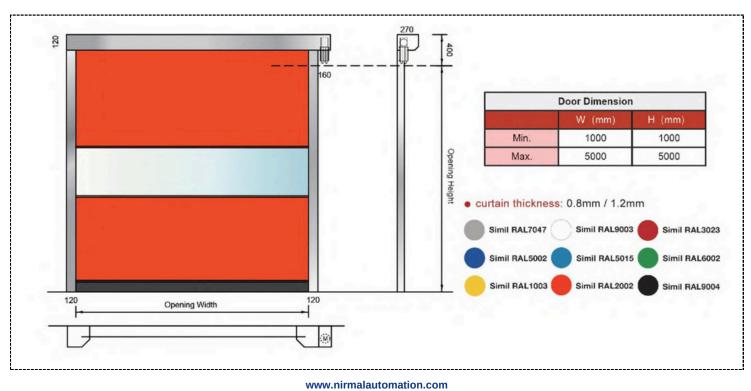

#### DIMENSION

#### 120 400 160 **Door Dimension** Min. 1000 1000 Max. 5000 5000 Opening Height o curtain thickness: 0.8mm / 1.2mm Simil RAL7047 Simil RAL9003 Simil RAL3023 Simil RAL5002 Simil RAL5015 Simil RAL6002 Simil RAL1003 Simil RAL2002 Simil RAL9004 120 120 Opening Width