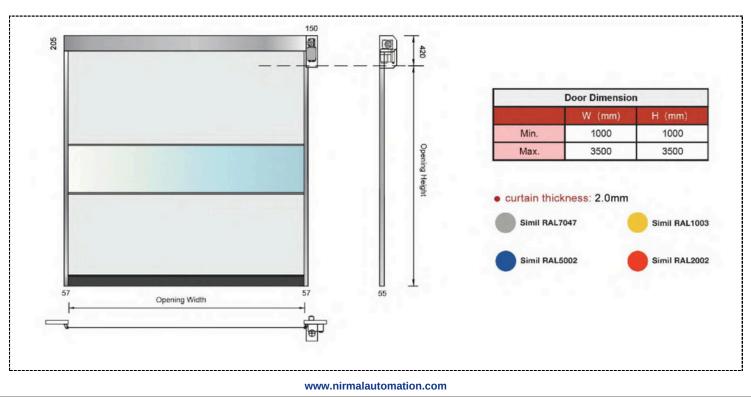

### SPECIFICATION

| Technical Data       |                                                                                                                                     |  |  |
|----------------------|-------------------------------------------------------------------------------------------------------------------------------------|--|--|
| Door Diemension      | Max.W5000mm x H5000mm                                                                                                               |  |  |
| Opening speed        | Max. 1.0 m/s, adjustable                                                                                                            |  |  |
| closing Speed        | Max.0.6 m/s, adjustable                                                                                                             |  |  |
| Emergency Opening    | Hand Crank                                                                                                                          |  |  |
| Frame/Cover          | Galvanized Steel (Standard) ,<br>304 Stainless Steel (optional)                                                                     |  |  |
| Vision Window        | 1.5mm Thick transparent PVC                                                                                                         |  |  |
| Vision Window Size   | 600mm, 7000mm, 800mm                                                                                                                |  |  |
| Shaft Diameter       | 114mm                                                                                                                               |  |  |
| Input Voltage        | 1 phase, 220v+10%, 50/60HZ                                                                                                          |  |  |
| Motor                | 0.75kw , 1.5kw Servo motor with<br>absolutely encoder, Worm gear reducer,<br>brake, IP54                                            |  |  |
| Controller           | Srvo Controller with LCD display in<br>English, Powder coated steel (standard)<br>304Stailess steel (Optional)                      |  |  |
| Safety Device        | <ol> <li>Photocell (Reflective, through<br/>beam),</li> <li>Light curtain CEDES(Optional),</li> <li>Wireless Safety Edge</li> </ol> |  |  |
| Bottom Struture      | PVC curtain with safety edge                                                                                                        |  |  |
| Track Seal           | Brush and Rubber                                                                                                                    |  |  |
| Maximum Turnover     | 200+ Cycles/Day                                                                                                                     |  |  |
| Opreating Life       | 1000,000 cycles                                                                                                                     |  |  |
| Operating Temprature | 15C+50c                                                                                                                             |  |  |

#### DIMENSION