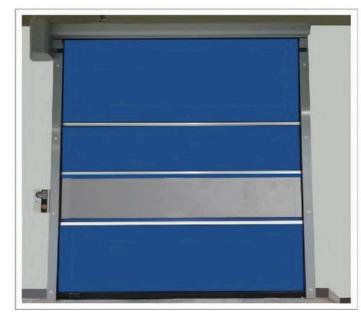

### **APEX ROLLUP- PVC HIGH SPEED DOOR**

### FEATURE

Apex Clean is a roller-up door with easy automation and a simple design to be used for easy installation.

- 1. Application: Internal and External
- 2. Easy assembly.
- 3. Simple and fast installation, programming and with low maintenance.
- 4. The pre-installed door is perfect for internal installation.
- 5. The galvanized steel self-supporting frame is ideal for any industrial application.