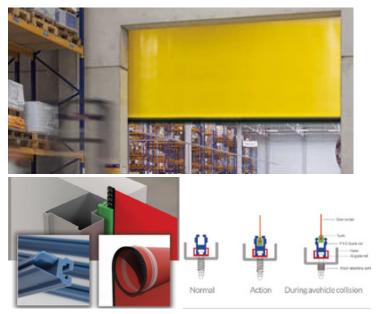

#### FEATURE

The main features of Apex High-Speed Internal Roll-up Doors include:

- High Speed: These doors are designed to open and close quickly, allowing for fast and efficient access to the building.
- Durability: Apex High-Speed Internal Roll-up Doors are constructed with durable materials that can withstand the demands of heavy use and industrial environments.
- Insulation: These doors are insulated to help reduce energy costs and maintain a consistent temperature in the building.
- Safety: Apex High-Speed Internal Roll-up Doors are equipped with safety features such as photo eyes and safety edges to prevent accidents and injuries.
- Customizable: These doors can be customized to fit the specific requirements of the building, including size, color, and the inclusion of windows or other features.
- Self Repairing Reset