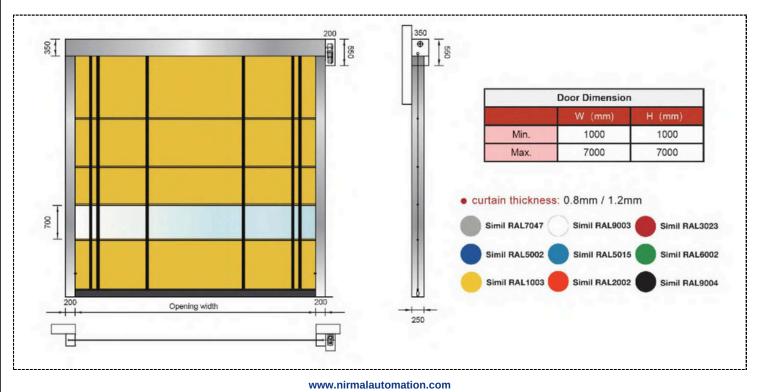

#### SPECIFICATION

| Technical Data       |                                                                                                                                 |  |  |  |
|----------------------|---------------------------------------------------------------------------------------------------------------------------------|--|--|--|
| Door Diemension      | Max.W7000mm x H7000mm                                                                                                           |  |  |  |
| Opening speed        | Max. 1.0 m/s, adjustable                                                                                                        |  |  |  |
| Closing Speed        | Max.0.6 m/s, adjustable                                                                                                         |  |  |  |
| Emergency Opening    | Hand Crank                                                                                                                      |  |  |  |
| Frame/Cover          | Galvanized Steel (Standard),<br>304 Stainless Steel (optional)                                                                  |  |  |  |
| Vision Window        | 1.5mm Thick transparent PVC                                                                                                     |  |  |  |
| Vision Window Size   | 600mm, 7000mm, 800mm                                                                                                            |  |  |  |
| Shaft Diameter       | 140mm                                                                                                                           |  |  |  |
| Input Voltage        | 1 phase, 220v+10%, 50/60HZ                                                                                                      |  |  |  |
| Motor                | 0.75kw , 1.5kw, 2.2kw<br>Servo motor with absolutely encoder,<br>Worm gear reducer, brake, IP54                                 |  |  |  |
| Controller           | Srvo Controller with LCD display in<br>English, Powder coated steel (standard)<br>304Stailess steel (Optional)                  |  |  |  |
| Safety Device        | <ul> <li>Photocell (Reflective, through beam),</li> <li>Light curtain CEDES(Optional),</li> <li>Wireless Safety Edge</li> </ul> |  |  |  |
| Bottom Struture      | PVC curtain with safety edge                                                                                                    |  |  |  |
| Track Seal           | Brush                                                                                                                           |  |  |  |
| Maximum Turnover     | 200+ Cycles/Day                                                                                                                 |  |  |  |
| Opreating Life       | 1000,000 cycles                                                                                                                 |  |  |  |
| Operating Temprature | -15c+50c                                                                                                                        |  |  |  |

### DIMENSION

**Pull Switch Rope** 

**Magnetic Loop** 

ACCESSORIES

**3 Way Switch** 

**1 Way Push Switch** 

Pull Cord Switch Remote Control

Safety Light Curtain