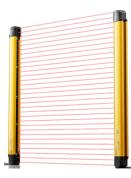

### DIMENSION

**Pull Switch Rope** 

**Magnetic Loop** 

ACCESSORIES

**3 Way Switch** 

**1 Way Push Switch** 

Pull Cord Switch Remote Control

Safety Light Curtain