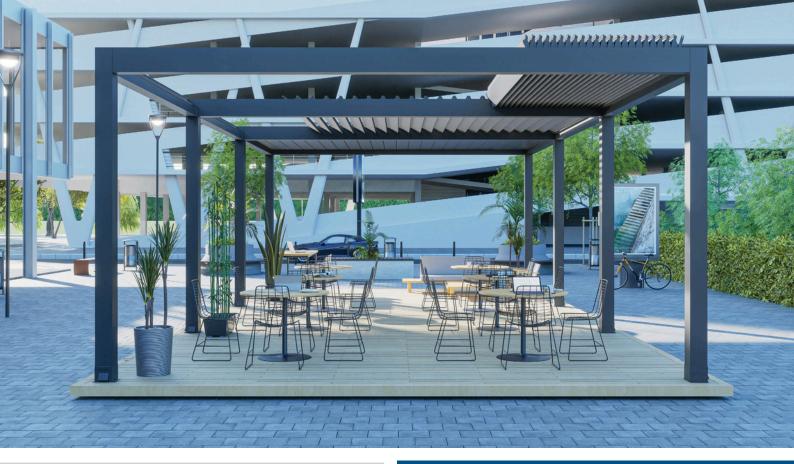

## Retractable Aluminum Panel Bioclimatic Pergola New Generation Open Air Culture

Nirmal Automation uses automatic smart panels that allow you to adjust the shading of your outdoor spaces. The panels provide protection from direct sunlight with the option of opening partially or fully. The synchronized aluminum panels retract up to 80% to provide a clear view of the sky. The simultaneous movement of the panels allows for a smooth roof opening and can be paused at any point to provide the desired amount of ventilation. When opened, Nirmal Automation regulates the natural temperature and when fully closed creates a closed, water-resistant environment. It creates a comfortable outdoor area that you can enjoy on sunny or rainy days. It is resistant to heavy snow loads and strong winds. Its special design ensures ease of assembly and quick installation. Thanks to the use of aluminum and stainless steel, it becomes a permanent pergola that you can enjoy for many years. Nirmal Automation can be closed from all sides with N-Zipscreen to create a cooling effect in summer or equipped with glass panels to enjoy the view in winter. It is the ideal choice for terraces. It is suitable for use in residential buildings or commercial spaces such as hotels and restaurants. Tests have been carried out at international standards to demonstrate the excellent performance of our pergolas against the most adverse weather conditions.

### **Nirmal Automation**

**Benefits of Retractable Aluminum Panel Bioclimatic Pergola New Generation Open Air Culture** 