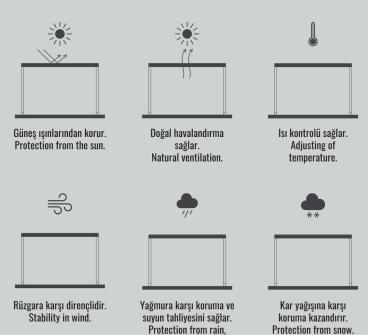

#### 1. Adjustable Sunlight & Shade:

Louvers can be tilted to control the amount of sunlight entering the space. Provides shade on hot days and allows sunlight in cooler weather.

#### 2. Weather Protection:

Fully closed louvers provide shelter from rain, keeping outdoor areas dry. Reduces wind exposure when partially closed.

## 3. Ventilation & Temperature Control:

Open louvers allow heat to escape, keeping the area cooler in summer. Creates natural airflow, reducing the need for fans or air conditioning.