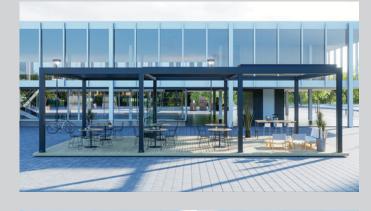

## Retractable Aluminum Panel Bioclimatic Pergola New Generation Open Air Culture

Nirmal Automation uses automatic smart panels that allow you to adjust the shading of your outdoor spaces. The panels provide protection from direct sunlight with the option of opening partially or fully. The synchronized aluminum panels retract up to 80% to provide a clear view of the sky. The simultaneous movement of the panels allows for a smooth roof opening and can be paused at any point to provide the desired amount of ventilation. When opened, Nirmal Automation regulates the natural temperature and when fully closed creates a closed, water-resistant environment. It creates a comfortable outdoor area that you can enjoy on sunny or rainy days. It is resistant to heavy snow loads and strong winds. Its special design ensures ease of assembly and quick installation. Thanks to the use of aluminum and stainless steel, it becomes a permanent pergola that you can enjoy for many years. Nirmal Automation can be closed from all sides with N-Zipscreen to create a cooling effect in summer or equipped with glass panels to enjoy the view in winter. It is the ideal choice for terraces. It is suitable for use in residential buildings or commercial spaces such as hotels and restaurants. Tests have been carried out at international standards to demonstrate the excellent performance of our pergolas against the most adverse weather conditions.

### **Nirmal Automation**

**Benefits of Retractable Aluminum Panel Bioclimatic Pergola New Generation Open Air Culture** 