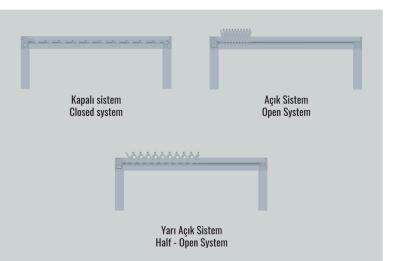

## Retractable Aluminum Panel Bioclimatic Pergola New Generation Open Air Culture

Nirmal Automation uses automatic smart panels that allow you to adjust the shading of your outdoor spaces. The panels provide protection from direct sunlight with the option of opening partially or fully. The synchronized aluminum panels retract up to 80% to provide a clear view of the sky. The simultaneous movement of the panels allows for a smooth roof opening and can be paused at any point to provide the desired amount of ventilation. When opened, Nirmal Automation regulates the natural temperature and when fully closed creates a closed, water-resistant environment. It creates a comfortable outdoor area that you can enjoy on sunny or rainy days. It is resistant to heavy snow loads and strong winds. Its special design ensures ease of assembly and quick installation. Thanks to the use of aluminum and stainless steel, it becomes a permanent pergola that you can enjoy for many years. Nirmal Automation can be closed from all sides with N-Zipscreen to create a cooling effect in summer or equipped with glass panels to enjoy the view in winter. It is the ideal choice for terraces. It is suitable for use in residential buildings or commercial spaces such as hotels and restaurants. Tests have been carried out at international standards to demonstrate the excellent performance of our pergolas against the most adverse weather conditions.