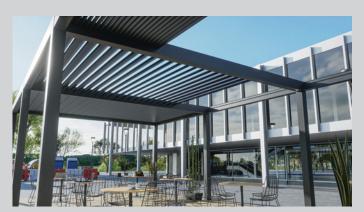

## Retractable Aluminum Panel Bioclimatic Pergola New Generation Open Air Culture

Nirmal Automation uses automatic smart panels that allow you to adjust the shading of your outdoor spaces. The panels provide protection from direct sunlight with the option of opening partially or fully. The synchronized aluminum panels retract up to 80% to provide a clear view of the sky. The simultaneous movement of the panels allows for a smooth roof opening and can be paused at any point to provide the desired amount of ventilation. When opened, Nirmal Automation regulates the natural temperature and when fully closed creates a closed, water-resistant environment. It creates a comfortable outdoor area that you can enjoy on sunny or rainy days. It is resistant to heavy snow loads and strong winds. Its special design ensures ease of assembly and quick installation. Thanks to the use of aluminum and stainless steel, it becomes a permanent pergola that you can enjoy for many years. Nirmal Automation can be closed from all sides with N-Zipscreen to create a cooling effect in summer or equipped with glass panels to enjoy the view in winter. It is the ideal choice for terraces. It is suitable for use in residential buildings or commercial spaces such as hotels and restaurants. Tests have been carried out at international standards to demonstrate the excellent performance of our pergolas against the most adverse weather conditions.

### **Nirmal Automation**

**Benefits of Retractable Aluminum Panel Bioclimatic Pergola New Generation Open Air Culture** 