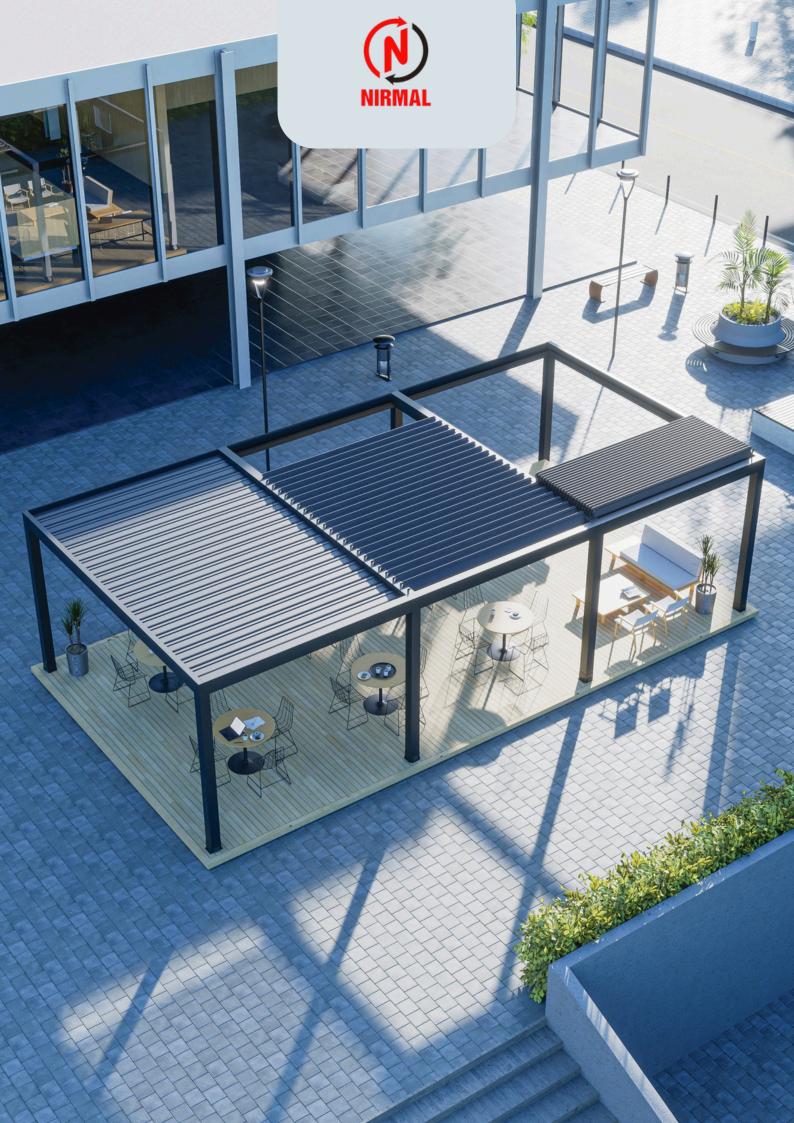

## Retractable Aluminum Panel Bioclimatic Pergola New Generation Open Air Culture

Nirmal Automation uses automatic smart panels that allow you to adjust the shading of your outdoor spaces. The panels provide protection from direct sunlight with the option of opening partially or fully. The synchronized aluminum panels retract up to 80% to provide a clear view of the sky. The simultaneous movement of the panels allows for a smooth roof opening and can be paused at any point to provide the desired amount of ventilation. When opened, Nirmal Automation regulates the natural temperature and when fully closed creates a closed, water-resistant environment. It creates a comfortable outdoor area that you can enjoy on sunny or rainy days. It is resistant to heavy snow loads and strong winds. Its special design ensures ease of assembly and quick installation. Thanks to the use of aluminum and stainless steel, it becomes a permanent pergola that you can enjoy for many years. Nirmal Automation can be closed from all sides with N-Zipscreen to create a cooling effect in summer or equipped with glass panels to enjoy the view in winter. It is the ideal choice for terraces. It is suitable for use in residential buildings or commercial spaces such as hotels and restaurants. Tests have been carried out at international standards to demonstrate the excellent performance of our pergolas against the most adverse weather conditions.

### **Nirmal Automation**

**Benefits of Retractable Aluminum Panel Bioclimatic Pergola New Generation Open Air Culture** 