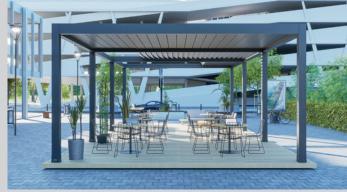

## Retractable Aluminum Panel Bioclimatic Pergola New Generation Open Air Culture

Nirmal Automation uses automatic smart panels that allow you to adjust the shading of your outdoor spaces. The panels provide protection from direct sunlight with the option of opening partially or fully. The synchronized aluminum panels retract up to 80% to provide a clear view of the sky. The simultaneous movement of the panels allows for a smooth roof opening and can be paused at any point to provide the desired amount of ventilation. When opened, Nirmal Automation regulates the natural temperature and when fully closed creates a closed, water-resistant environment. It creates a comfortable outdoor area that you can enjoy on sunny or rainy days. It is resistant to heavy snow loads and strong winds. Its special design ensures ease of assembly and quick installation. Thanks to the use of aluminum and stainless steel, it becomes a permanent pergola that you can enjoy for many years. Nirmal Automation can be closed from all sides with N-Zipscreen to create a cooling effect in summer or equipped with glass panels to enjoy the view in winter. It is the ideal choice for terraces. It is suitable for use in residential buildings or commercial spaces such as hotels and restaurants. Tests have been carried out at international standards to demonstrate the excellent performance of our pergolas against the most adverse weather conditions.

### **Nirmal Automation**

**Benefits of Retractable Aluminum Panel Bioclimatic Pergola New Generation Open Air Culture** 