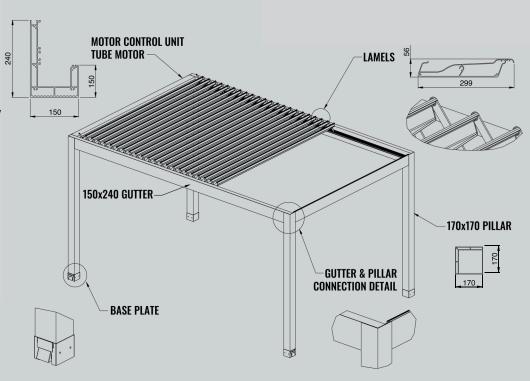

#### **TECHNICAL DETAILS**

#### **TECHNICAL DETAILS**

- Slat measures 299 mm x 56 mm.
- Maximum lamella length 4000 mm.
- The lamellae can be retracted up to 80%.
- Material/6063 T5 aluminum, stainless steel.
- All colors you choose can be applied according to the RAL color standard.
- · Motorized system and remote control.
- · Great resistance to rainy weather conditions, snow water and wind
- Blade dimensions 299 mm x 56 mm.
- Max blade length 4000 mm.
- Blades can retract up to 80%.
- Materials/6063 T5 aluminum, stainless steel.
- · Coloring of your choice, according to the RAL color standard.
- · Capability of electrical motion and remote control
- · Great resistance to weather conditions of rain, snow humidity and wind