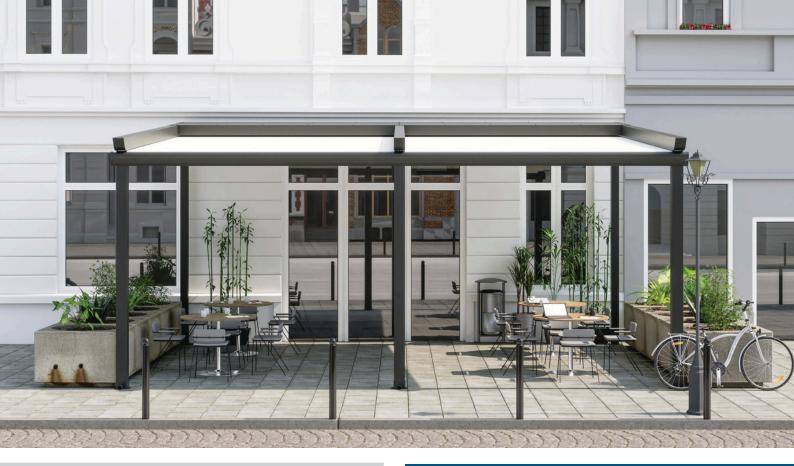

#### **Original Pergola Design**

Nirmal Automation offers you a stylish and modern pergola for outdoor spaces. It is a pergola system created for those who want to experience the balanced harmony of classic lines, durable materials and quality design. It is made entirely of aluminum and stainless steel, maintenance-free. It is a retractable pergola awning system designed for outdoor use, which aims to create a comfortable, permanent area and protect users from sun, rain and wind. In addition, specially designed aluminum frames integrated into the structure provide durability with silent and pleasant performance. The system, which provides high protection against sun, rain and wind thanks to its special sunshade fabric, allows you to make the most of outdoor spaces such as gardens, balconies, verandas and terraces. Pergola Alu's shading system can be integrated with various closing systems, as well as a completely closed area can be created.