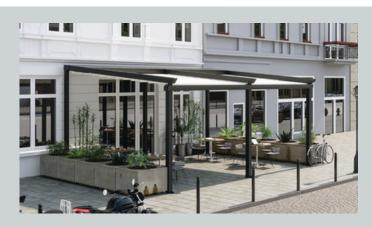

#### **Original Pergola Design**

Nirmal Automation offers you a stylish and modern pergola for outdoor spaces. It is a pergola system created for those who want to experience the balanced harmony of classic lines, durable materials and quality design. It is made entirely of aluminum and stainless steel, maintenance-free. It is a retractable pergola awning system designed for outdoor use, which aims to create a comfortable, permanent area and protect users from sun, rain and wind. In addition, specially designed aluminum frames integrated into the structure provide durability with silent and pleasant performance. The system, which provides high protection against sun, rain and wind thanks to its special sunshade fabric, allows you to make the most of outdoor spaces such as gardens, balconies, verandas and terraces. Pergola Alu's shading system can be integrated with various closing systems, as well as a completely closed area can be created.