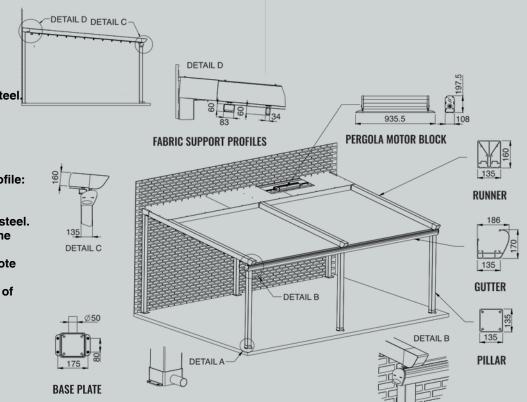

1. Rail beam is a patented monoblock system in the Avantgarde series. Rail section internal feders are specially designed horizontally and vertically and reinforced with federters due to snow load. Single rail and double curtain solution has been made more practical with the Avantgarde series.

2. lives and farms, rainfall, EN LED downlight modules optionally integrated in desired numbers onto the fabric holder profiles on the motion ceiling cover.

3. The carrier cars in the system are made of aluminum body, INOX pin and 4 wheels, our other mobile cars are made of plastic body resistant to the external environment, It consists of INOX Pin and 4 wheels.

4. The ceiling cover material used in the system is a PVC based 800gr/m<sup>2</sup> grammage (EN ISO 2286-2), three layer, Blackout (impermeable), waterproof, non-flammable, flame retardant (CL2-U NI EN 13773) properties, pre-tensioned, patented fabric. The fabric is from Sorge Ferrari and Sattler and its colorfastness guarantee is 10 years.

5. The opening/closing movement of the ceiling cover is done by a remote control motor. The motor using the internal receiver is Somfy brand and is under 5-year warranty.

6. T10 polyurethane timing belt system, which can be specially adjusted, is used for tensioning the system.

7. Rail profiles used in the system are Müminyum EN AW 6060-166 scrisi, connection parts are INOX.

8. All surfaces are painted with Qualicoat certified paint.

9. Since the Doro design does not have a double wall, the system is suitable for closing the lower frames with glass.

# **TECHNICAL DETAILS**

- Ray Profili: 135x160mm.
- You Profile: 135x170mm.
- Foot Profile: 135x135mm.
- Material/6063 T5 aluminum, stainless steel.
- All colours you choose can be applied according to the RAL colour standard.
- Motorized system and remote control. Great resistance to rainy weather
- conditions, snow water and wind.
  Runner Profile: 135x160 mm. Gutter Profile:
  135x170 mm.
- Pillar Profile: 135x135 mm.
- Materials/6063 T5 aluminum, stainless steel.
- Coloring of your choice, according to the
- RAL color standard. Capability of electrical motion and remote
- control.
  Great resistance to weather conditions of
- rain, snow humidity and wind.