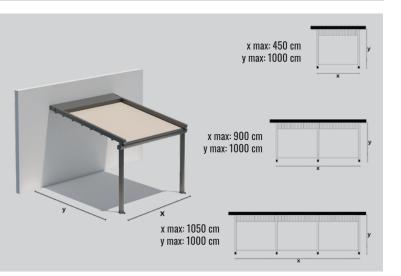

#### **Original Pergola Design**

Nirmal Automation offers you a stylish and modern pergola for outdoor spaces. It is a pergola system created for those who want to experience the balanced harmony of classic lines, durable materials and quality design. It is made entirely of aluminum and stainless steel, maintenance-free. It is a retractable pergola awning system designed for outdoor use, which aims to create a comfortable, permanent area and protect users from sun, rain and wind. In addition, specially designed aluminum frames integrated into the structure provide durability with silent and pleasant performance. The system, which provides high protection against sun, rain and wind thanks to its special sunshade fabric, allows you to make the most of outdoor spaces such as gardens, balconies, verandas and terraces. Pergola Alu's shading system can be integrated with various closing systems, as well as a completely closed area can be created.

# **TECHNICAL DETAILS**

- Ray Profili: 135x160mm.
- You Profile: 135x170mm.
- Foot Profile: 135x135mm.
- Material/6063 T5 aluminum, stainless steel.
- All colours you choose can be applied according to the RAL colour standard.
- Motorized system and remote control. Great resistance to rainy weather
- conditions, snow water and wind.
  Runner Profile: 135x160 mm. Gutter Profile:
  135x170 mm.
- Pillar Profile: 135x135 mm.
- Materials/6063 T5 aluminum, stainless steel.
- Coloring of your choice, according to the
- RAL color standard. Capability of electrical motion and remote
- control.
  Great resistance to weather conditions of
- rain, snow humidity and wind.