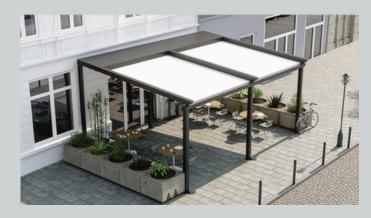

#### **Original Pergola Design**

Nirmal Automation offers you a stylish and modern pergola for outdoor spaces. It is a pergola system created for those who want to experience the balanced harmony of classic lines, durable materials and quality design. It is made entirely of aluminum and stainless steel, maintenance-free. It is a retractable pergola awning system designed for outdoor use, which aims to create a comfortable, permanent area and protect users from sun, rain and wind. In addition, specially designed aluminum frames integrated into the structure provide durability with silent and pleasant performance. The system, which provides high protection against sun, rain and wind thanks to its special sunshade fabric, allows you to make the most of outdoor spaces such as gardens, balconies, verandas and terraces. Pergola Alu's shading system can be integrated with various closing systems, as well as a completely closed area can be created.