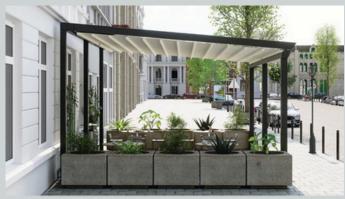

#### **Original Pergola Design**

Nirmal Automation offers you a stylish and modern pergola for outdoor spaces. It is a pergola system created for those who want to experience the balanced harmony of classic lines, durable materials and quality design. It is made entirely of aluminum and stainless steel, maintenance-free. It is a retractable pergola awning system designed for outdoor use, which aims to create a comfortable, permanent area and protect users from sun, rain and wind. In addition, specially designed aluminum frames integrated into the structure provide durability with silent and pleasant performance. The system, which provides high protection against sun, rain and wind thanks to its special sunshade fabric, allows you to make the most of outdoor spaces such as gardens, balconies, verandas and terraces. Pergola Alu's shading system can be integrated with various closing systems, as well as a completely closed area can be created.