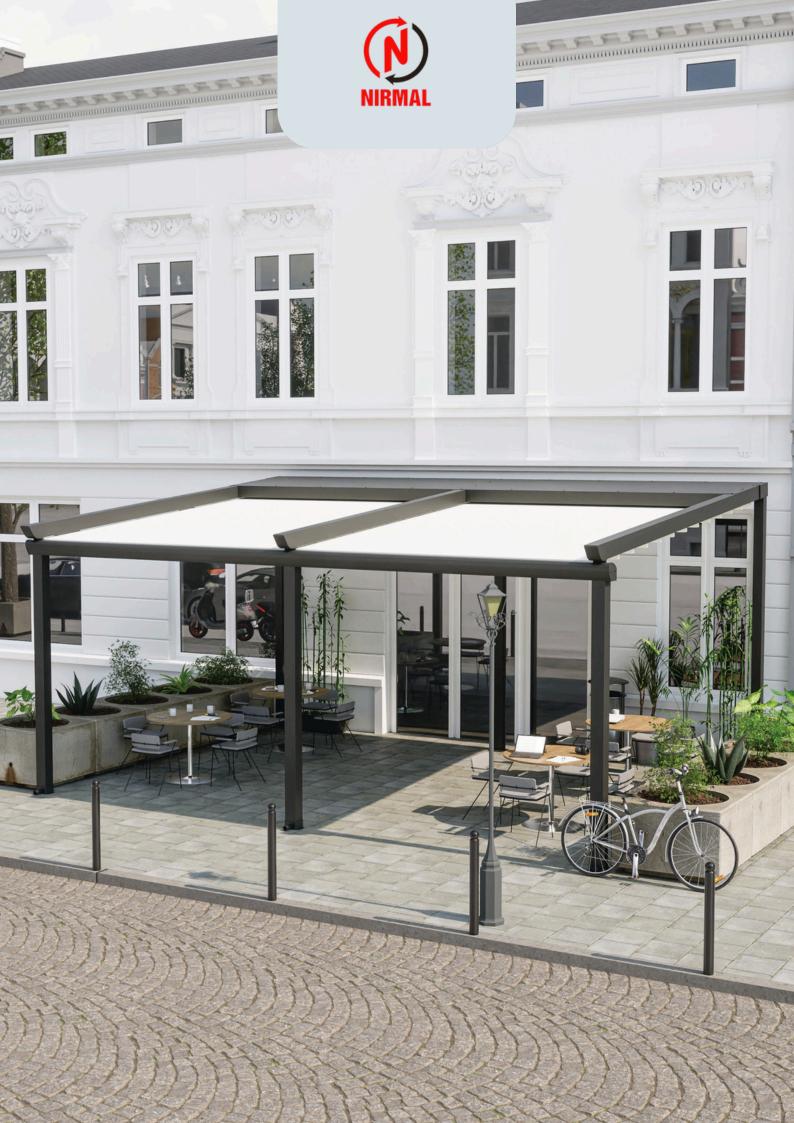

#### **Original Pergola Design**

Nirmal Automation offers you a stylish and modern pergola for outdoor spaces. It is a pergola system created for those who want to experience the balanced harmony of classic lines, durable materials and quality design. It is made entirely of aluminum and stainless steel, maintenance-free. It is a retractable pergola awning system designed for outdoor use, which aims to create a comfortable, permanent area and protect users from sun, rain and wind. In addition, specially designed aluminum frames integrated into the structure provide durability with silent and pleasant performance. The system, which provides high protection against sun, rain and wind thanks to its special sunshade fabric, allows you to make the most of outdoor spaces such as gardens, balconies, verandas and terraces. Pergola Alu's shading system can be integrated with various closing systems, as well as a completely closed area can be created.