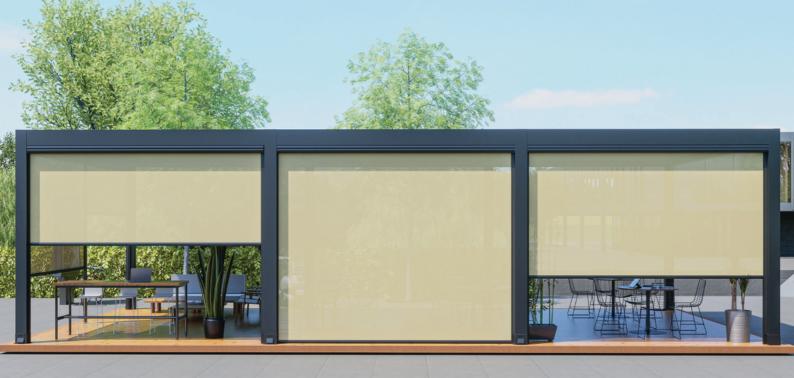

## **Skyline Smart Zip Screen**

Zipscreen systems are motorized outdoor blinds designed to provide you with comfortable outdoor spaces you can enjoy throughout all seasons. The defining feature of the system is inzipscreen's specifically designed zip which is welded to the edges of the blind material. This feature secures user privacy and also offers year-round protection from the sun, wind, rain and insects. inzipscreen's lock technology with its base closer band provides perfect protection from sunlight/UV rays. Its minimalist design is modern and stylish. inzipscreen is an innovative product combining the most advanced motor, high-tech fabrics and aesthetic design features. The specifically designed fully-enclosed motorbox and the fabric color options we offer will match the decor of your outdoor space perfectly. I-Zipscreen is easy to use and practical with its remote control operated motorized pergola system. According to wind load testing run by FTI, Façade Testing Institute, 1-Zipscreen can resist winds up to 130km/h, making it the leading system in its sector. Designed for residential and commercial applications, 1-Zipscreen is fully customizable, allowing you to make the most of your open air entertaining spaces. It has a wide range of application areas; as outdoor patio blinds, windows, pergola blinds, balcony shade cloth blinds and more.