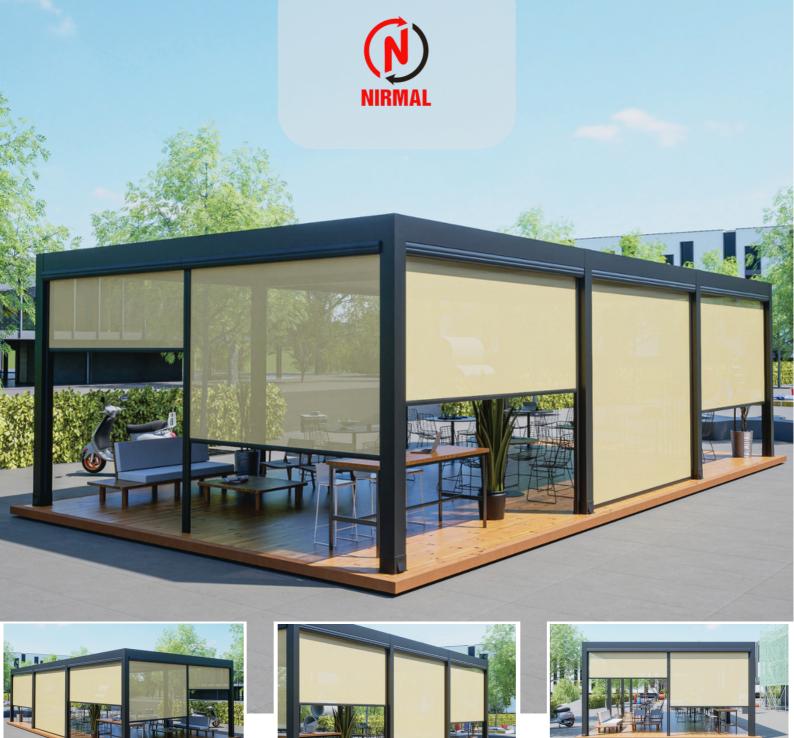

## **Skyline Smart Zip Screen**

Zipscreen systems are motorized outdoor blinds designed to provide you with comfortable outdoor spaces you can enjoy throughout all seasons. The defining feature of the system is inzipscreen's specifically designed zip which is welded to the edges of the blind material. This feature secures user privacy and also offers year-round protection from the sun, wind, rain and insects. inzipscreen's lock technology with its base closer band provides perfect protection from sunlight/UV rays. Its minimalist design is modern and stylish. inzipscreen is an innovative product combining the most advanced motor, high-tech fabrics and aesthetic design features. The specifically designed fully-enclosed motorbox and the fabric color options we offer will match the decor of your outdoor space perfectly. I-Zipscreen is easy to use and practical with its remote control operated motorized pergola system. According to wind load testing run by FTI, Façade Testing Institute, 1-Zipscreen can resist winds up to 130km/h, making it the leading system in its sector. Designed for residential and commercial applications, 1-Zipscreen is fully customizable, allowing you to make the most of your open air entertaining spaces. It has a wide range of application areas; as outdoor patio blinds, windows, pergola blinds, balcony shade cloth blinds and more.