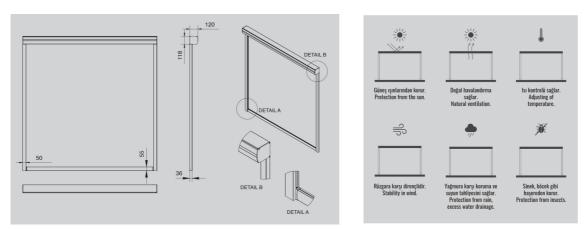

#### Diagram

## **Features/Benefits**

- Durable: Standard EN 1932 Beaufort Scale 12 (aprox. 130km/h). No breakage was detected.
- Aesthetic: Whole system is designed for the perfect fit. As an inovative development upon traditional awnings and outdoor roller shutters, provides functional use. Its minimalist profile is modern and stylish. Block the Heat, Not the view.
- Functional: Specially, ensures great privacy and year-round protection from sun, wind, rain and insects. <sup>n</sup>-Zipscreen@'s lock technology with its base closure band obtains perfectly protection from sunlight/UV rays insects, wind, light rain.
- System: Side channels have self-aligning secure guided movement and all part of the system is madeNey %100 stainless steal. All constituents of the system are the world's best quality. The system can be produced in widths up to 6 metres and drops up to 4 metres, which fits almost any area you may build-in.