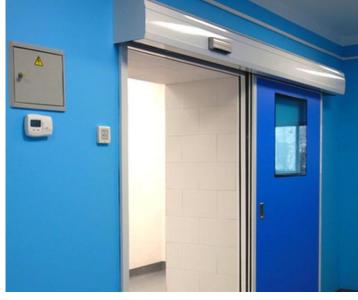

# Automatic Hermetic Sliding Door

**Clean Room Door** 

#### Track:

A high-grade aluminum extrusion profile designed to support doors weighing up to 3000mm x 2400mm, featuring deep indentations to ensure a perfect hermetic seal.

#### Canopy:

For HPCL doors: A powder-coated galvanized sheet spans the full length of the track, with a sloping top and closing caps.

**Door Blade:** The door core is 60mm thick and constructed with: For HPCL: 4mm thick HPCL (High-Pressure Compact Laminate) on both sides of the door to provide enhanced strength and rigidity. Chloro Fluoro Carbon (CFC)-free, high-density polyurethane foam (density 40 kg/m³), with a thickness of 52mm, for superior insulation.

#### **Door Profile:**

The door core is encased in 2.5 mm thick, high-grade aluminum extrusion profiles with a natural anodized finish of 15 microns. The aerodynamic design of the profiles ensures the door is durable and robust within its segment.