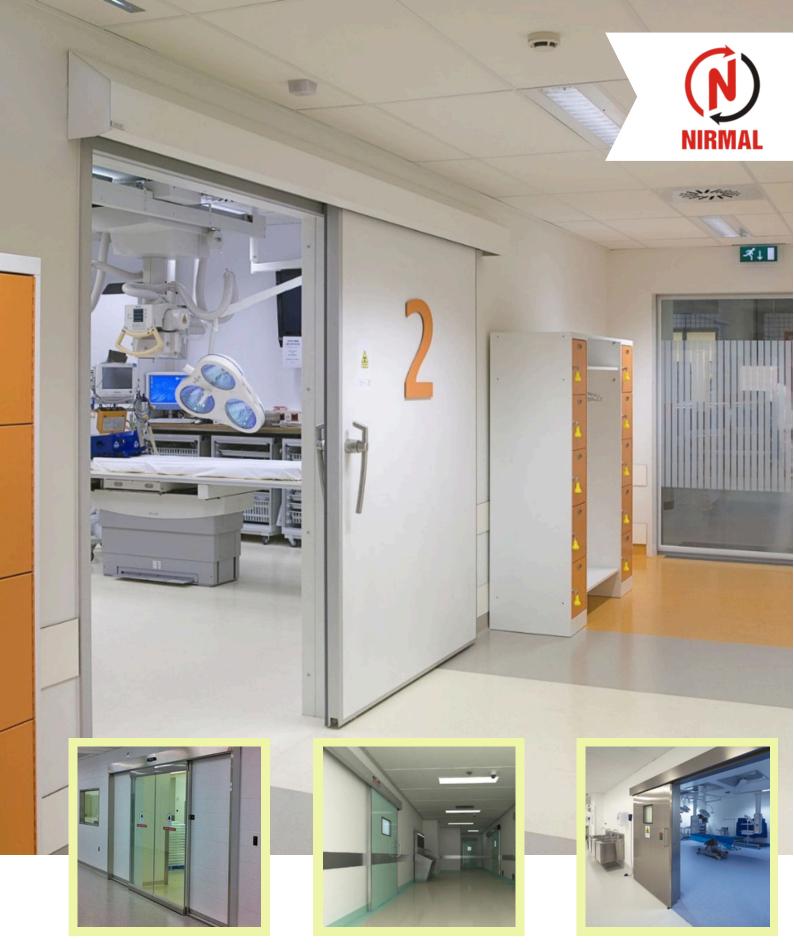

# Automatic Hermetic Sliding Door

**Clean Room Door** 

# **Advantages**

- · Latest design in the industry, includes enhanced features.
- A 3-tier seal on all three sides and a 2-tier seal on the bottom ensure complete hermetic sealing from all four sides.
- This hermetic sealing maintains the necessary positive pressure inside the O.T./Clean Room, minimizing air exchanges.
- The high-quality anodized aluminum and premium HPCL materials are durable, withstanding abrasion during cleaning and sterilization of the O.T./Clean Room door.
- The automatic hermetic door prevents air turbulence, ensuring the sterile environment inside is maintained.
- Self-lubricating, high-quality nylon wheels ensure smooth, noise-free operation.
- The 3-D door movement during closing and 2-D adjustment for wheelchairs ensure optimal sealing and precise adjustment tolerances.
- In case of fire, the door helps stop the spread of smoke, allowing more time for evacuation.
- The lever handle enables easy and smooth opening, while the design accommodates trolleys, wheelchairs, and heavy equipment movement in and out of the O.T./Clean

# **Application**

- Operation Theaters
- Intensive Care Units (ICU)
- Laboratories
- Sterile Rooms
- Pediatric Wards
- Quarantine Areas
- Clean Room Lobbies
- X-Ray Rooms
- Fluoroscopy Rooms
- Radio Therapy Rooms
- Mammography Rooms
- Pharmaceutical & Food Industries
- Clean Room
- Hospitals

**Gaskets:** The door blade features a 3-tier, specially designed, heavy-duty replaceable EPDM gasket along three sides against the wall frame. The bottom is sealed with a 2-tier heavy-duty EPDM gasket, ensuring a flush fit with the finished floor.

**Vision Glass:** A high-quality, double-glazed flush vision window measuring 350mm x 350mm. Both sides are flush with the door blade for a seamless look.

**Wall Frame:** The wall frame is made of high-grade aluminum extrusion with a natural anodized 15-micron finish. It's a 3-sided blind frame, fixed with cladding on both the inside and outside of the wall cut-out section.