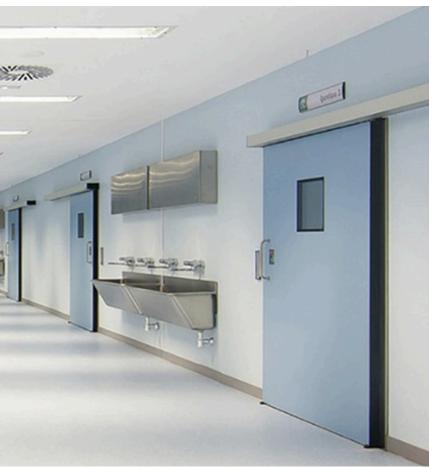

# Automatic Hermetic Sliding Door

**Clean Room Door** 

# **Advantages**

- · Latest design in the industry, includes enhanced features.
- A 3-tier seal on all three sides and a 2-tier seal on the bottom ensure complete hermetic sealing from all four sides.
- This hermetic sealing maintains the necessary positive pressure inside the O.T./Clean Room, minimizing air exchanges.
- The high-quality anodized aluminum and premium HPCL materials are durable, withstanding abrasion during cleaning and sterilization of the O.T./Clean Room door.
- The automatic hermetic door prevents air turbulence, ensuring the sterile environment inside is maintained.
- Self-lubricating, high-quality nylon wheels ensure smooth, noise-free operation.
- The 3-D door movement during closing and 2-D adjustment for wheelchairs ensure optimal sealing and precise adjustment tolerances.
- In case of fire, the door helps stop the spread of smoke, allowing more time for evacuation.
- The lever handle enables easy and smooth opening, while the design accommodates trolleys, wheelchairs, and heavy equipment movement in and out of the O.T./Clean

**Gaskets:** The door blade features a 3-tier, specially designed, heavy-duty replaceable EPDM gasket along three sides against the wall frame. The bottom is sealed with a 2-tier heavy-duty EPDM gasket, ensuring a flush fit with the finished floor.

**Vision Glass:** A high-quality, double-glazed flush vision window measuring 350mm x 350mm. Both sides are flush with the door blade for a seamless look.

**Wall Frame:** The wall frame is made of high-grade aluminum extrusion with a natural anodized 15-micron finish. It's a 3-sided blind frame, fixed with cladding on both the inside and outside of the wall cut-out section.