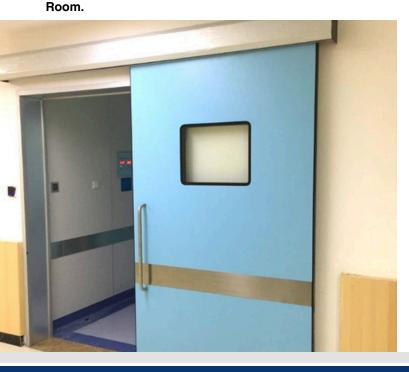

## **Preference**

- Manual Operation
- Vision glass customized sizes over and above than standard(350x350mm) size
- Mechanical Lock
- Door handle types i.e. Special NA01 type Lever, D-Grip, Flush-Grip
- Door blade with a wide range of colors Choice
- Door blade color matches with inside and outside of the OT/Clean Room Door.

**Vision Glass:** A high-quality, double-glazed flush vision window measuring 350mm x 350mm. Both sides are flush with the door blade for a seamless look.

**Wall Frame:** The wall frame is made of high-grade aluminum extrusion with a natural anodized 15-micron finish. It's a 3-sided blind frame, fixed with cladding on both the inside and outside of the wall cut-out section.