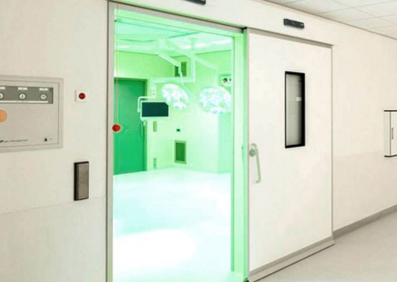

# Automatic Hermetic Sliding Door

**Clean Room Door** 

# **Advantages**

- · Latest design in the industry, includes enhanced features.
- A 3-tier seal on all three sides and a 2-tier seal on the bottom ensure complete hermetic sealing from all four sides.
- This hermetic sealing maintains the necessary positive pressure inside the O.T./Clean Room, minimizing air exchanges.
- The high-quality anodized aluminum and premium HPCL materials are durable, withstanding abrasion during cleaning and sterilization of the O.T./Clean Room door.
- The automatic hermetic door prevents air turbulence, ensuring the sterile environment inside is maintained.
- Self-lubricating, high-quality nylon wheels ensure smooth, noise-free operation.
- The 3-D door movement during closing and 2-D adjustment for wheelchairs ensure optimal sealing and precise adjustment tolerances.
- In case of fire, the door helps stop the spread of smoke, allowing more time for evacuation.
- The lever handle enables easy and smooth opening, while the design accommodates trolleys, wheelchairs, and heavy equipment movement in and out of the O.T./Clean

#### Canopy:

For HPCL doors: A powder-coated galvanized sheet spans the full length of the track, with a sloping top and closing caps.

**Door Blade:** The door core is 60mm thick and constructed with: For HPCL: 4mm thick HPCL (High-Pressure Compact Laminate) on both sides of the door to provide enhanced strength and rigidity. Chloro Fluoro Carbon (CFC)-free, high-density polyurethane foam (density 40 kg/m³), with a thickness of 52mm, for superior insulation.

**Gaskets:** The door blade features a 3-tier, specially designed, heavy-duty replaceable EPDM gasket along three sides against the wall frame. The bottom is sealed with a 2-tier heavy-duty EPDM gasket, ensuring a flush fit with the finished floor.