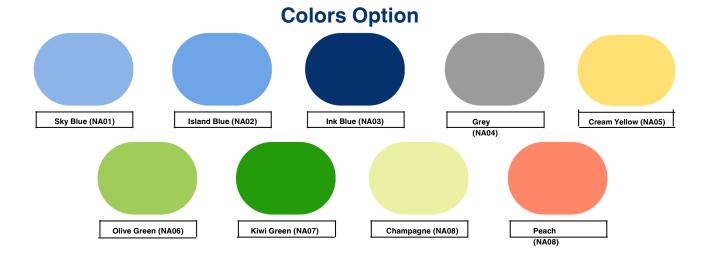

## **Preference**

- Manual Operation
- Vision glass customized sizes over and above than standard(350x350mm) size
- Mechanical Lock
- Door handle types i.e. Special NA01 type Lever, D-Grip, Flush-Grip
- Door blade with a wide range of colors Choice
- Door blade color matches with inside and outside of the OT/Clean Room Door.