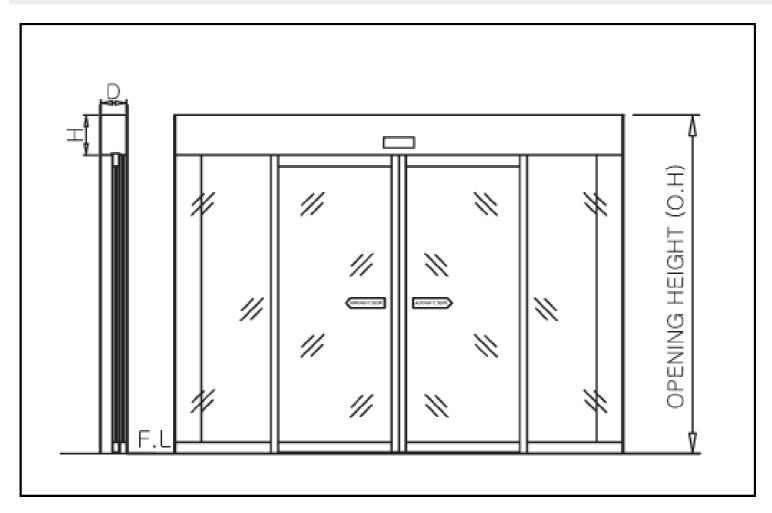

# **Technical Specification**

| Description                              |                           |
|------------------------------------------|---------------------------|
| Cross-section of head profile (H x D )   | 140x230mm                 |
| Max. Dooor Weights: 2-Leaf               | 2x100kg                   |
| 4-leaf                                   | 4x80kg                    |
| Openin g width: 2 leaf                   | 700-3800mm                |
| 4-leaf                                   | 1400-3800mm               |
| Opening Speed (Per/High speed door leaf) | 10-65cm/sec               |
| Closing Speed (Per/High speed door leaf) | 10-40cm/sec               |
| Closing force                            | <150N                     |
| Power consumption                        | Max.250W                  |
| Main power connection                    | 90-240VAC, 50/60Hz, 10A   |
| Durability ( DIN 18650-1:2010)           | Claas 3 (1,000,000cycles) |
| Protective class (Drive)                 | IP22                      |
| Ambient temprature                       | -20*c to + 50*c           |