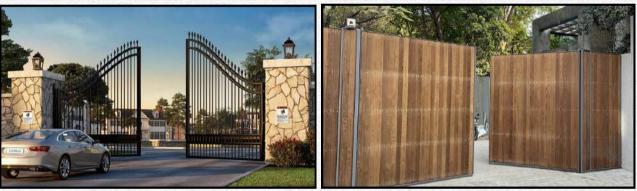

## **Sliding Gates**

#### What is Motorized Sliding Gate?

A Sliding Gate (SLG) is an automated or manual gate that moves horizontally along a track, ideal for residential, commercial, and industrial entrances. It offers a space-efficient, secure, and modern solution for controlled access.

#### Why Motorized Sliding Gate?

- ✓ Space-Efficient Slides parallel to the fence, requiring no swing space.
- ✓ Smooth & Fast Operation Ensures quick entry and exit.
- ✓ High Security Supports automation with access control systems.
- ✓ Weather-Resistant Built for durability in all conditions.
- ✓ Aesthetic & Customizable Available in various designs and finishes.