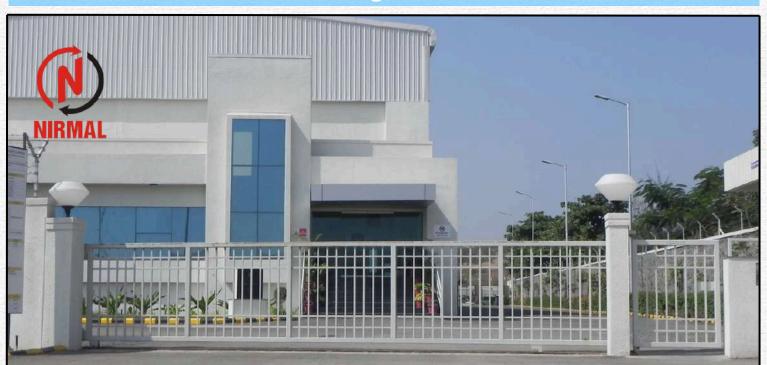

# **Swing Gates**

#### What is Motorized Swing Gate?

A Motorized Swing Gate (MSG) is an automated gate that opens inward or outward on hinges, ideal for residential, commercial, and industrial properties. It provides a combination of elegance, security, and convenience.

#### Why Motorized Swing Gate?

- ✓ Space-Saving Requires no side space, ideal for wide entrances.
- ✓ Smooth & Silent Operates with minimal noise.
- ✓ Strong & Secure Built with durable materials and advanced locking.
- ✓ Smart Automation Supports remote, RFID, and biometric access.
- ✓ Aesthetic Appeal Enhances property elegance.