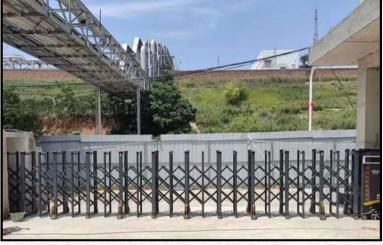

# **Retractable Sliding Gates**

#### What is Retractable Sliding Gate?

A Retractable Sliding Gate (RSLG) is a flexible, space-saving gate system designed for seamless operation. It consists of multiple folding sections that collapse into a compact space, making it ideal for areas with limited side room.

#### Why Retractable Sliding Gate?

- ✓ Space-Saving Requires minimal space when opened.
- ✓ Flexible Design Expands and contracts smoothly.
- ✓ Quick Operation Faster opening/closing than traditional gates.
- ✓ Strong & Secure Built for durability with advanced security options.
- ✓ Modern Aesthetics Enhances the property's look.