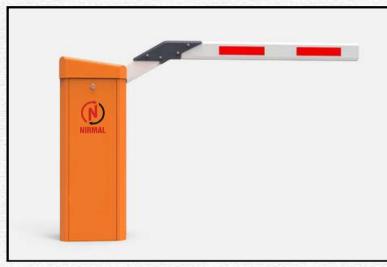

## **Barrier Gates**

#### What is Barrier Gate?

A Barrier Gate is a motorized access control system with a horizontal boom arm that raises and lowers to regulate vehicle entry and exit. It is commonly used in parking lots, toll booths, and restricted areas.

#### Why Barrier Gate?

- Efficient Traffic Control Manages vehicle flow effectively.
- ✓ Fast & Smooth Operation Quick opening and closing.
- ✓ High Security Prevents unauthorized access.
- ✓ Smart Automation Supports RFID, remote, and biometric access.
- ✓ Durable & Weather-Resistant Built for long-term outdoor use.

#### Features:

- ✓ Boom Arm Design Raises and lowers for controlled access.
- ✓ Robust Build Made from heavy-duty materials.
- ✓ Smart Automation Remote, RFID, biometric access.
- ✓ Safety Features Auto-reverse, obstacle detection.
- Customizable Various arm lengths & designs.