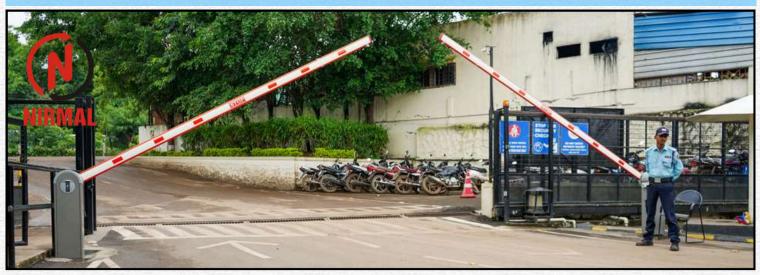

## **Barrier Gates**

#### What is Barrier Gate?

A Barrier Gate is a motorized access control system with a horizontal boom arm that raises and lowers to regulate vehicle entry and exit. It is commonly used in parking lots, toll booths, and restricted areas.

#### Why Barrier Gate?

- Efficient Traffic Control Manages vehicle flow effectively.
- ✓ Fast & Smooth Operation Quick opening and closing.
- ✓ High Security Prevents unauthorized access.
- ✓ Smart Automation Supports RFID, remote, and biometric access.
- ✓ Durable & Weather-Resistant Built for long-term outdoor use.