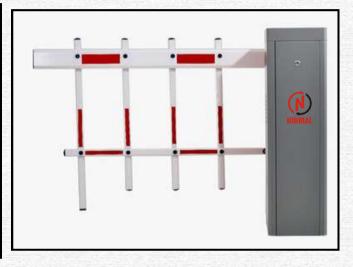

## **Barrier Gates**

#### What is Barrier Gate?

A Barrier Gate is a motorized access control system with a horizontal boom arm that raises and lowers to regulate vehicle entry and exit. It is commonly used in parking lots, toll booths, and restricted areas.

#### Why Barrier Gate?

- Efficient Traffic Control Manages vehicle flow effectively.
- ✓ Fast & Smooth Operation Quick opening and closing.
- ✓ High Security Prevents unauthorized access.
- ✓ Smart Automation Supports RFID, remote, and biometric access.
- ✓ Durable & Weather-Resistant Built for long-term outdoor use.

#### Features:

- ✓ Boom Arm Design Raises and lowers for controlled access.
- ✓ Robust Build Made from heavy-duty materials.
- ✓ Smart Automation Remote, RFID, biometric access.
- ✓ Safety Features Auto-reverse, obstacle detection.
- Customizable Various arm lengths & designs.