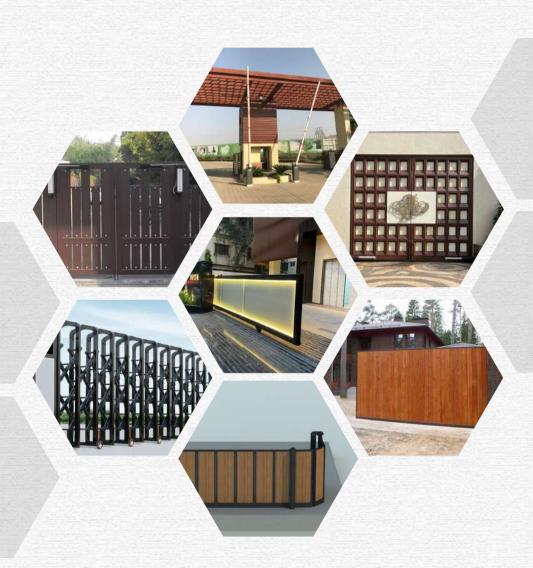

# **Motorized Gates**

## **Sliding Gates**

## **Telescopic Sliding Gates**

# **Perpendicular Sliding Gates**

# **Cantiliver Sliding Gates**

# **Retractable Sliding Gates**

# **Swing Gates**

# **Sliding Folding Gates**

## **Barrier Gates**