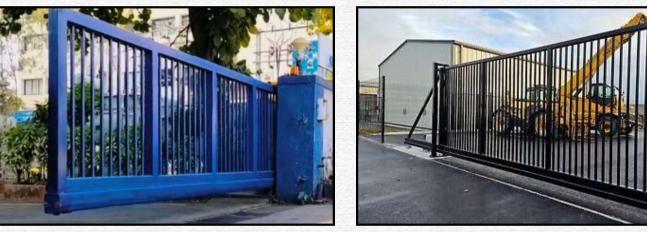

## **Sliding Gates**

#### What is Motorized Sliding Gate?

A Sliding Gate (SLG) is an automated or manual gate that moves horizontally along a track, ideal for residential, commercial, and industrial entrances. It offers a space-efficient, secure, and modern solution for controlled access.

#### Why Motorized Sliding Gate?

- ✓ Space-Efficient Slides parallel to the fence, requiring no swing space.
- ✓ Smooth & Fast Operation Ensures quick entry and exit.
- ✓ High Security Supports automation with access control systems.
- ✓ Weather-Resistant Built for durability in all conditions.
- ✓ Aesthetic & Customizable Available in various designs and finishes.