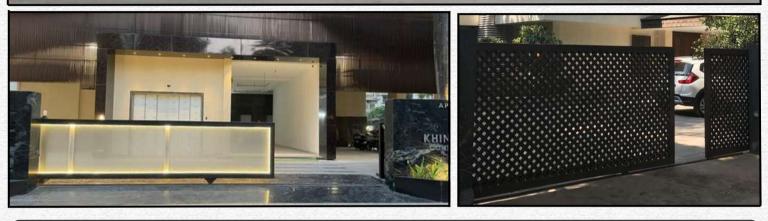

## **Sliding Gates**

#### What is Motorized Sliding Gate?

A Sliding Gate (SLG) is an automated or manual gate that moves horizontally along a track, ideal for residential, commercial, and industrial entrances. It offers a space-efficient, secure, and modern solution for controlled access.

#### Why Motorized Sliding Gate?

- ✓ Space-Efficient Slides parallel to the fence, requiring no swing space.
- ✓ Smooth & Fast Operation Ensures quick entry and exit.
- ✓ High Security Supports automation with access control systems.
- ✓ Weather-Resistant Built for durability in all conditions.
- ✓ Aesthetic & Customizable Available in various designs and finishes.