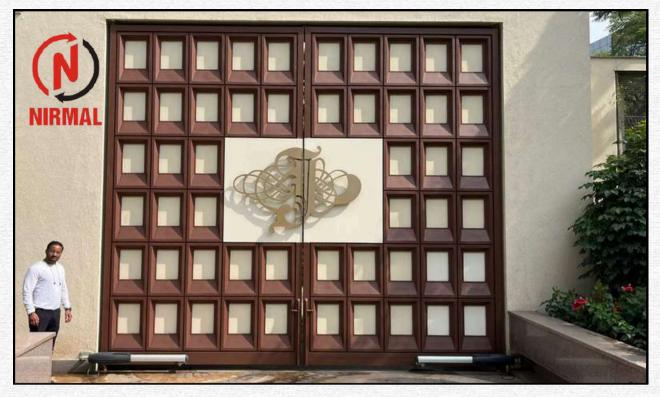

# **Swing Gates**

#### What is Motorized Swing Gate?

A Motorized Swing Gate (MSG) is an automated gate that opens inward or outward on hinges, ideal for residential, commercial, and industrial properties. It provides a combination of elegance, security, and convenience.

#### Why Motorized Swing Gate?

- ✓ Space-Saving Requires no side space, ideal for wide entrances.
- ✓ Smooth & Silent Operates with minimal noise.
- ✓ Strong & Secure Built with durable materials and advanced locking.
- ✓ Smart Automation Supports remote, RFID, and biometric access.
- ✓ Aesthetic Appeal Enhances property elegance.