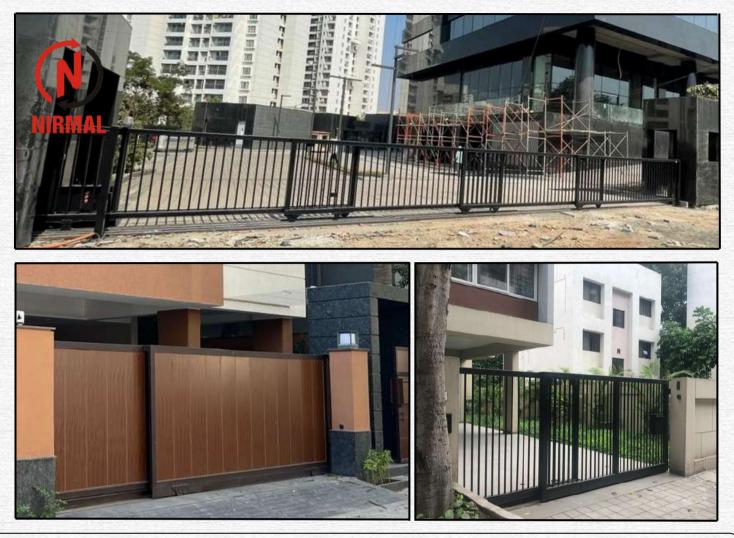

## **Sliding Gates**

#### What is Motorized Sliding Gate?

A Sliding Gate (SLG) is an automated or manual gate that moves horizontally along a track, ideal for residential, commercial, and industrial entrances. It offers a space-efficient, secure, and modern solution for controlled access.

#### Why Motorized Sliding Gate?

- ✓ Space-Efficient Slides parallel to the fence, requiring no swing space.
- ✓ Smooth & Fast Operation Ensures quick entry and exit.
- ✓ High Security Supports automation with access control systems.
- ✓ Weather-Resistant Built for durability in all conditions.
- ✓ Aesthetic & Customizable Available in various designs and finishes.