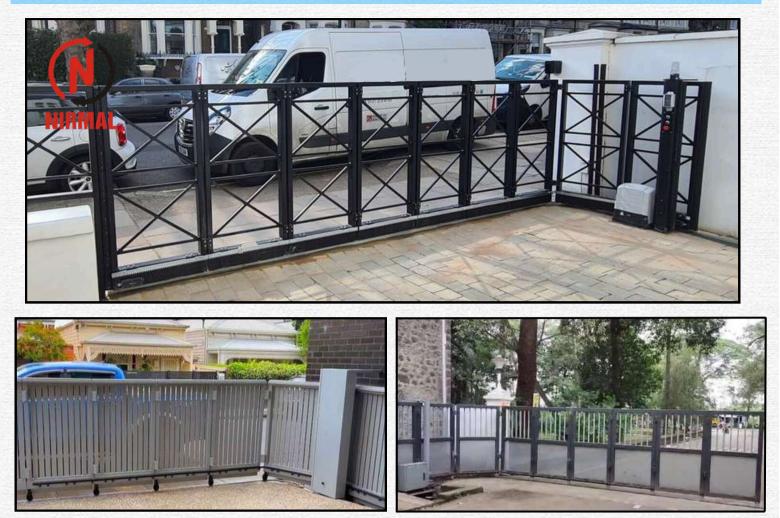

# **Retractable Sliding Gates**

#### What is Retractable Sliding Gate?

A Retractable Sliding Gate (RSLG) is a flexible, space-saving gate system designed for seamless operation. It consists of multiple folding sections that collapse into a compact space, making it ideal for areas with limited side room.

#### Why Retractable Sliding Gate?

- ✓ Space-Saving Requires minimal space when opened.
- ✓ Flexible Design Expands and contracts smoothly.
- ✓ Quick Operation Faster opening/closing than traditional gates.
- ✓ Strong & Secure Built for durability with advanced security options.
- ✓ Modern Aesthetics Enhances the property's look.