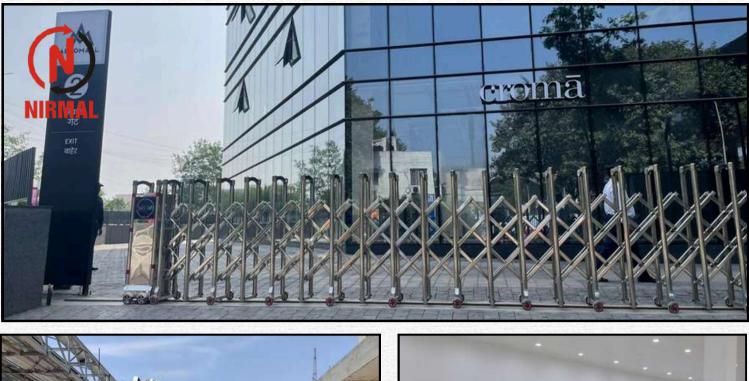

# **Retractable Sliding Gates**

#### What is Retractable Sliding Gate?

A Retractable Sliding Gate (RSLG) is a flexible, space-saving gate system designed for seamless operation. It consists of multiple folding sections that collapse into a compact space, making it ideal for areas with limited side room.

#### Why Retractable Sliding Gate?

- ✓ Space-Saving Requires minimal space when opened.
- ✓ Flexible Design Expands and contracts smoothly.
- ✓ Quick Operation Faster opening/closing than traditional gates.
- ✓ Strong & Secure Built for durability with advanced security options.
- ✓ Modern Aesthetics Enhances the property's look.