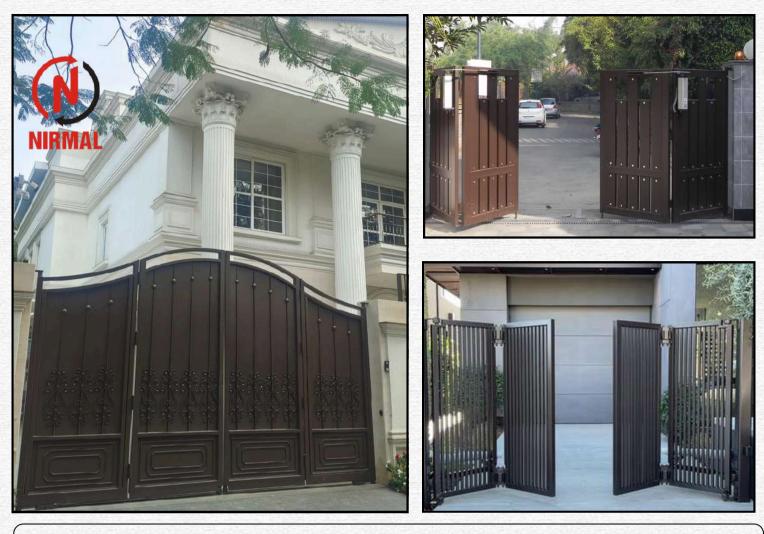

# **Sliding Folding Gates**

#### What is Motorized Sliding Folding Gate?

A Motorized Sliding Folding Gate (MSFG) combines sliding and folding mechanisms, making it ideal for spaces with limited clearance. It folds into sections while sliding, ensuring smooth and efficient operation.

#### Why Motorized Sliding Folding Gate?

- ✓ Space-Saving Requires minimal side and back space.
- ✓ Fast & Smooth Opens and closes quickly.
- ✓ Strong & Secure Built with durable materials and advanced locking.
- ✓ Smart Automation Supports remote, RFID, and biometric access.
- ✓ Modern Aesthetic Enhances property appearance.